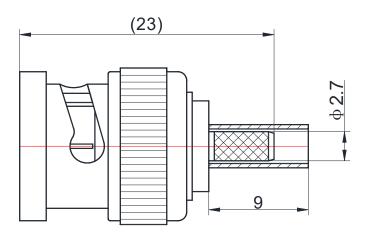

## **BNC-J3**

\*Dimensions are in mm

| Configuration                   |                     |
|---------------------------------|---------------------|
| Connector 1 Type                | BNC Male            |
| Connector 1 Impedance           | 50 Ohms             |
| Connector 1 Polarity            | Standard            |
| Body Style                      | Straight            |
| Connector Mount Method          | None                |
| Connector 2 Interface Type      | RG316, RG316D       |
| Cable Attachment Method         | Solder&Crimp        |
| <b>Electrical Specification</b> | าร                  |
| Frequency                       | DC to 3 GHz         |
| Insertion Loss (dB)             | ≤ 0.1 xSqt.(f_Ghz)  |
| VSWR /Return Loss               | 1.3 to 3 GHz        |
| <b>Materials Information</b>    |                     |
| Center Contact                  | Brass Gold Plated   |
| Outer Contact                   | Brass Nickel Plated |
| Body                            | Brass Nickel Plated |
| Dielectric                      | PTFE                |
| <b>Environmental Data</b>       |                     |
| Temperature Range               | -40°C to +165°C     |
| 2011/65/EU(RoHS)                | Compliant           |
|                                 |                     |